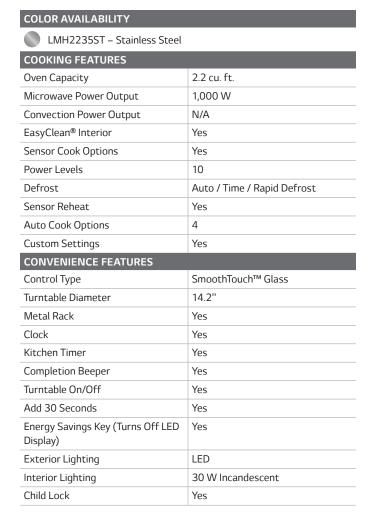

## 2.2 cu. ft. Over-the-Range Microwave Oven with ExtendaVent™

- 2.2 cu. ft. Oven Capacity
- · EasyClean® Interior
- SmoothTouch™ Glass Controls
- 1,000 Watts
- Sensor Cooking
- 10 Power Levels
- 4 Auto Cook Options
- Rack for 2-Level Cooking
- Slide-out ExtendaVent™
- 400 CFM Exhaust Fan
- QuietPower™ Ventilation System

| VENTING SYSTEM                               |                                                                                              |
|----------------------------------------------|----------------------------------------------------------------------------------------------|
| ExtendaVent™ (slide-out)                     | Yes                                                                                          |
| Filtration                                   | Charcoal Filter                                                                              |
| Exhaust Grease Filters                       | 2                                                                                            |
| Power Levels                                 | 4                                                                                            |
| Vent Grille Type                             | Hidden                                                                                       |
| Vent Air Flow                                | 400 CFM                                                                                      |
| Venting Options                              | Roof, Wall, Room                                                                             |
| SMART FEATURES                               |                                                                                              |
| Wi-Fi Enabled                                | No                                                                                           |
| ThinQ <sup>®</sup>                           | No                                                                                           |
| SmartDiagnosis™                              | No                                                                                           |
| APPEARANCE / MATERIALS / FINISHES            |                                                                                              |
| WideView™ Window                             | Yes                                                                                          |
| Interior Color                               | Gray                                                                                         |
| Clock Display Color                          | White                                                                                        |
| TECHNICAL SPECS                              |                                                                                              |
| Required Power Supply                        | 120V, 60 Hz                                                                                  |
| Minimum Circuit Rating                       | 15 Amp                                                                                       |
| Plug Type                                    | 3-Prong                                                                                      |
| INCLUDED ACCESSORIES                         |                                                                                              |
| Glass Turntable, Metal Rack                  |                                                                                              |
| DIMENSIONS / CLEARANCES / WEIGHT             |                                                                                              |
| Product Dimensions (W $\times$ H $\times$ D) | 29 <b>7</b> / <sub>8</sub> " × 17 <b>15</b> / <sub>16</sub> " × 15 <b>7</b> / <sub>8</sub> " |
| Oven Interior Dimensions (W x H x D)         | 22" x 11 5/8" x 14 5/8"                                                                      |
| Cut-out Dimensions (W x D)                   | 30" x 13"                                                                                    |
| Minimum Distance from Cooking Surface        | 30"                                                                                          |
| Carton Dimensions (W x H x D)                | 33 1/2" x 20 3/4" x 20 1/2"                                                                  |
| Approx. Weight (Product / Carton)            | 73.5 lbs. / 78 lbs.                                                                          |
|                                              |                                                                                              |