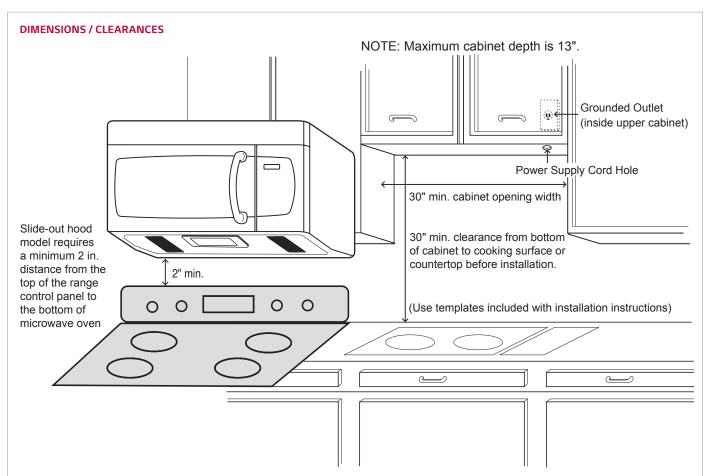

| VENTING SYSTEM                               |                                                                                              |
|----------------------------------------------|----------------------------------------------------------------------------------------------|
| ExtendaVent™ (slide-out)                     | Yes                                                                                          |
| Filtration                                   | Charcoal Filter                                                                              |
| Exhaust Grease Filters                       | 2                                                                                            |
| Power Levels                                 | 4                                                                                            |
| Vent Grille Type                             | Hidden                                                                                       |
| Vent Air Flow                                | 400 CFM                                                                                      |
| Venting Options                              | Roof, Wall, Room                                                                             |
| SMART FEATURES                               |                                                                                              |
| Wi-Fi Enabled                                | No                                                                                           |
| ThinQ <sup>®</sup>                           | No                                                                                           |
| SmartDiagnosis™                              | No                                                                                           |
| APPEARANCE / MATERIALS / FINISHES            |                                                                                              |
| WideView™ Window                             | Yes                                                                                          |
| Interior Color                               | Gray                                                                                         |
| Clock Display Color                          | White                                                                                        |
| TECHNICAL SPECS                              |                                                                                              |
| Required Power Supply                        | 120V, 60 Hz                                                                                  |
| Minimum Circuit Rating                       | 15 Amp                                                                                       |
| Plug Type                                    | 3-Prong                                                                                      |
| INCLUDED ACCESSORIES                         |                                                                                              |
| Glass Turntable, Metal Rack                  |                                                                                              |
| DIMENSIONS / CLEARANCES / WEIGHT             |                                                                                              |
| Product Dimensions (W $\times$ H $\times$ D) | 29 <b>7</b> / <sub>8</sub> " × 17 <b>15</b> / <sub>16</sub> " × 15 <b>7</b> / <sub>8</sub> " |
| Oven Interior Dimensions (W x H x D)         | 22" x 11 5/8" x 14 5/8"                                                                      |
| Cut-out Dimensions (W x D)                   | 30" x 13"                                                                                    |
| Minimum Distance from Cooking Surface        | 30"                                                                                          |
| Carton Dimensions (W x H x D)                | 33 1/2" x 20 3/4" x 20 1/2"                                                                  |
| Approx. Weight (Product / Carton)            | 73.5 lbs. / 78 lbs.                                                                          |
|                                              |                                                                                              |

| LIMITED WARRANTY |          |
|------------------|----------|
| Parts and Labor  | 1 Years  |
| Magnetron        | 10 Years |

- MAKE SURE YOU HAVE ENOUGH SPACE AND SUPPORT.
  - Mount the oven against a flat, vertical wall, so it is supported by the wall. The wall should be constructed of minimum 2" x 4" wood studding and 3/8" thick drywall or plaster/lath.
  - Attach the two lag screws supporting the oven to a vertical, 2" x 4" wall stud.
  - DO NOT mount the microwave oven to an island or peninsula cabinet.
  - BE SURE the upper cabinet and rear wall structures can support 150 lbs., plus the weight of any items you place inside the oven or upper cabinet.
  - Locate the oven away from strong draft areas, such as windows, doors, and strong heating vents.
  - BE SURE you have enough space. See drawing above for minimum vertical and horizontal clearance.
  - WARNING: If you do not mount the oven as instructed, you risk personal injury and/or property damage